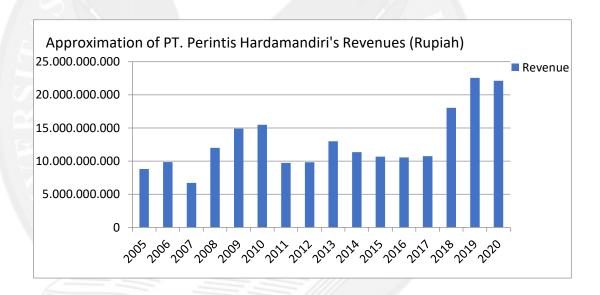

Figure 1.1. Approximation of PT. Perintis Hardamandiri's Revenues (Rupiah). Sources: Owner, Mr. Setijono Pratomo

From this chart, we can see that there is a significant growth in revenues during the COVID-19 pandemic. The number of workers in PT. Perintis Hardamandiri is still the same. Even during the lockdown, PT. Perintis Hardamandiri still paid full salaries to the employees. Furthermore, there is no worker rotation in each division.