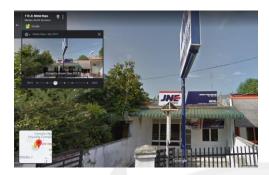

Figure 1.2. Less Visible JNE Metal Raya Branch's Location (2022)

Source: Prepared by the Writer (2022)

Figure 1.3. JNE Metal Raya Branch (2017)

Source: Google Map (2022)

Figure 1.3. shows the picture of JNE Metal Raya Branch in 2017 when they were just opened and it can be a comparison to be looked on towards the picture in figure 1.2. that shows how JNE Metal Raya looks like in 2022, in which we can see that this JNE branch visibility is not maintained well, making it to look much older and have a blur name board.