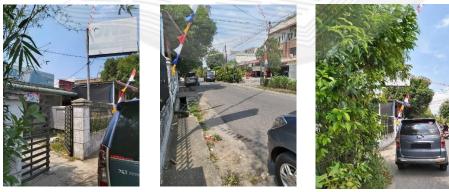

Figure 1.2. Less Visible JNE Metal Raya Branch's Location (2022)

Source: Prepared by the Writer (2022)

Figure 1.3. JNE Metal Raya Branch (2017)

Source: Google Map (2022)

Figure 1.3. shows the picture of JNE Metal Raya Branch in 2017 when they were just opened and it can be a comparison to be looked on towards the picture in figure 1.2. that shows how JNE Metal Raya looks like in 2022, in which we can see that this JNE branch visibility is not maintained well, making it to look much older and have a blur name board.