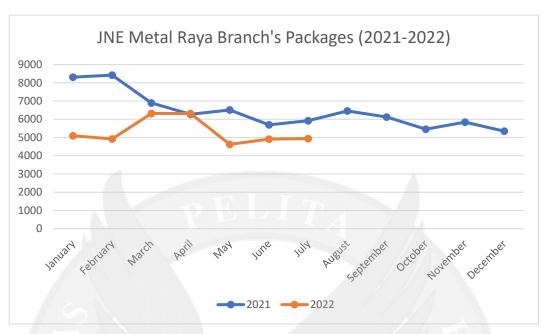

Table 1.2. JNE Metal Raya Branch's Packages (2021-2022)

| No. | Month (2021) | Packages | Change Rate |
|-----|--------------|----------|-------------|
| 1.  | January      | 8309     | / / / - / / |
| 2.  | February     | 8423     | +1.37%      |
| 3.  | March        | 6893     | -18.16%     |
| 4.  | April        | 6277     | -8.94%      |
| 5.  | May          | 6510     | +3.71%      |
| 6.  | June         | 5693     | -12.55%     |
| 7.  | July         | 5923     | +4.04%      |
| 8.  | August       | 6460     | +9.07%      |
| 9.  | September    | 6123     | -5.22%      |
| 10. | October      | 5453     | -10.94%     |
| 11. | November     | 5841     | +7.12%      |
| 12. | December     | 5348     | -8.44%      |
| No. | Month (2022) | Packages | Change Rate |
| 1.  | January      | 5098     | -4.67%      |
| 2.  | February     | 4925     | -3.39%      |
| 3.  | March        | 6320     | +28.32%     |
| 4.  | April        | 6319     | -0.02%      |
| 5.  | May          | 4625     | -26.81%     |
| 6.  | June         | 4913     | +6.23%      |
| 7.  | July         | 4938     | +0.51%      |

Source: Prepared by the Writer (2022)

Figure 1.1. Graph of JNE Metal Raya Branch's Packages (2021-2022)

Source: Prepared by the Writer (2022)

Table 1.2. and Figure 1.1. show a significant decrease of monthly packages that JNE Metal Raya Branch has most of the times from January 2021 to July 2022, which may indicate that there may be some problems. To add more, those rooms for improvement that were mentioned above can be seen from some of the pictures and customer reviews towards JNE Express service that the writer found online as shown in Figure 1.2. and Figure 1.4.: