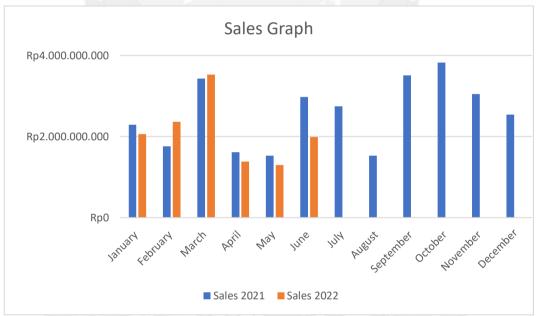

As of June 1<sup>st,</sup> 2022, *Gabungan Industri Kendaraan Bermotor Indonesia* (GAIKINDO) released automotive brands' wholesales in Indonesia. Wholesale is a condition where a person sells a vast quantity of an item to retailers or other. Due to limitation the author utilize national wholesale data to represent Astra Isuzu sales. Astra Isuzu itself is one of the largest dealer comprising 45% of total Isuzu brand car sales