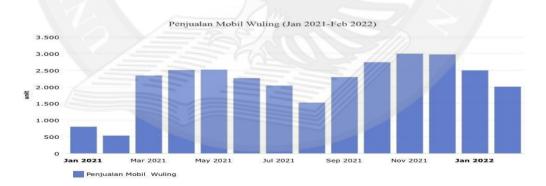

## Figure 1.1 Wuling Sales Report of year 2021 to 2022

Source: Prepared by the writer (2022)

PTD 2021 Brand Sales

Below are the table of Wuling competitor's data and their sales data, to better understanding on the competition that happen in the automotive industry:

**Figure 1.2 Wuling competitor's data** Source: Prepared by the writer (2022)

We can see that in the figure above that the competition that happens in the Indonesian automotive industry are very interesting, as year by year more and more people or customers are purchasing new car to fulfill their needs on the transportation aspect. And here the Wuling brand is indeed an interesting brand that can thrive in the Indonesian automotive market despite emerging as new brand relatively compared to its competitors for such as Toyota and Honda brand. The Wuling brand sales in 2021 rank as number eight for overall competition for car sales, meanwhile the Toyota as the rank one in term of its car sales, and Honda as number five in term of its car sales. So that's why it was very interesting on studying on the Wuling brand in the tight competition of the Indonesian automotive market. The importance of the research of the customer purchase decision for the Wuling car is to study on what is really influencing the customer purchase decision on the Wuling car itself. And the information that is researched is also can be beneficial for the Wuling company itself, for knowing better on what influencing the customer purchase decision of Wuling car and to improve after knowing the information from the research to be able to become more better in the future in generating Wuling car sales. In this research the independent variables are the product quality, promotion, and brand image, as before customer purchase a car, usually they see whether the product quality of a car is good or not, and for the promotion it attracts the potential customers from the promotional activities given and to see whether the brand image is good or not.